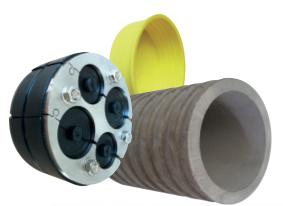

## Wall Penetration Sets 4 pipes

28370

Wall penetration seal, wall sleeve and mounting caps supplied as complete kits. For easy and reliable wall penetration of service pipes and cables.

The proven wall-penetration system made of wall sleeve and 4 pipes Pressio<sup>®</sup> wall seals is now also available as a complete kit. In addition, there are two mounting caps to close the wall sleeve during the casting process.

Our PVC or fibre cement wall sleeves will shape a perfect wall opening. The sleeves provides a special surface on the outside with grooving to ensure the bond with the wall cement.

10 pcs. Pressio® - Elements IL 310 S 316, EPDM

An optimised seal to the pipe or cable is provided by one of the following versions of our 4 pipes Pressio<sup>®</sup> wall penetration seals.