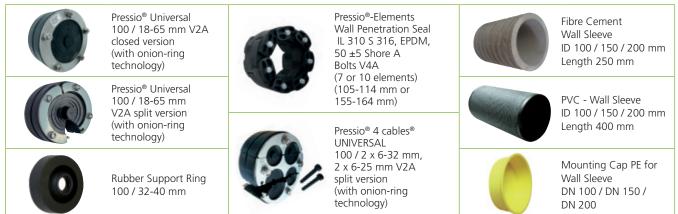

Our PVC or fibre cement wall sleeves will shape a perfect wall opening. The sleeves provides a special surface on the outside with grooving to ensure the bond with the wall cement.

10 pcs. Pressio® - Elements IL 310 S 316, EPDM

An optimised seal to the pipe or cable is provided by one of the following versions of our 4 pipes Pressio<sup>®</sup> wall penetration seals.

## Technical data and material properties

of seals can be found on the individual technical datasheets

- Pressio<sup>®</sup>-Rings wall penetration seals 4 pipes
- Wall penetration seals Pressio® 4 cables®
- Pressio®-Elements wall penetration seals 4 pipes

| Core hole ID  | Pressio <sup>®</sup> Wall Penetration Seal                         | Rubber support<br>ring | Wall sleeve          | Moun-<br>ting cap | ArtNo |
|---------------|--------------------------------------------------------------------|------------------------|----------------------|-------------------|-------|
| Standard sets | s with PVC wall sleeve:                                            |                        |                      |                   |       |
| 100 mm        | 2 pcs Pressio <sup>®</sup> Universal 18-65 mm (closed)             | /                      | 1 pc PVC             | 2 pcs.            | 28300 |
|               | 1 pc Pressio <sup>®</sup> Universal 18-65 mm (closed)              | 1 pc.                  |                      |                   | 28301 |
|               | 2 pcs Pressio <sup>®</sup> Universal 18-65 mm (split)              | /                      |                      |                   | 28302 |
|               | 1 pc Pressio <sup>®</sup> Universal 18-65 mm (split)               | 1 pc.                  |                      |                   | 28303 |
|               | 2 pcs Pressio <sup>®</sup> 4 cables <sup>®</sup> UNIVERSAL (split) | /                      |                      |                   | 28312 |
|               | 1 pc Pressio 4 cables UNIVERSAL (split)                            | 1 pc.                  |                      |                   | 28313 |
| 150 mm        | 7 pcs. Pressio <sup>®</sup> - Elements IL 310 S 316, EPDM          | /                      |                      |                   | 28320 |
| 200 mm        | 10 pcs. Pressio <sup>®</sup> - Elements IL 310 S 316, EPDM         | /                      |                      |                   | 28330 |
| tandard sets  | with fibre cement wall sleeve:                                     |                        |                      |                   |       |
| 100 mm        | 2 pcs Pressio <sup>®</sup> Universal 18-65 mm (closed)             | /                      | 1 pc<br>fibre cement | 2 pcs.            | 28350 |
|               | 1 pc Pressio <sup>®</sup> Universal 18-65 mm (closed)              | 1 pc.                  |                      |                   | 28351 |
|               | 2 pcs Pressio <sup>®</sup> Universal 18-65 mm (split)              | /                      |                      |                   | 28352 |
|               | 2 pcs Pressio <sup>®</sup> 4 cables <sup>®</sup> UNIVERSAL (split) | /                      |                      |                   | 28353 |
|               | 1 pc Pressio® 4 cables® UNIVERSAL (split)                          | 1 pc.                  |                      |                   | 28354 |
| 150 mm        | 7 pcs. Pressio <sup>®</sup> - Elements IL 310 S 316, EPDM          | /                      |                      |                   | 28360 |