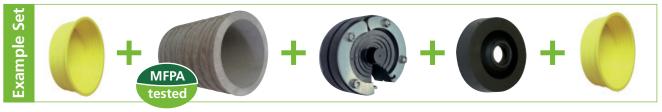

## Wall Penetration Sets 4 pipes

28370

Wall penetration seal, wall sleeve and mounting caps supplied as complete kits. For easy and reliable wall penetration of service pipes and cables.

The proven wall-penetration system made of wall sleeve and 4 pipes Pressio<sup>®</sup> wall seals is now also available as a complete kit. In addition, there are two mounting caps to close the wall sleeve during the casting process.

Our PVC or fibre cement wall sleeves will shape a perfect wall opening. The sleeves provides a special surface on the outside with grooving to ensure the bond with the wall cement.

10 pcs. Pressio® - Elements IL 310 S 316, EPDM

An optimised seal to the pipe or cable is provided by one of the following versions of our 4 pipes Pressio<sup>®</sup> wall penetration seals.