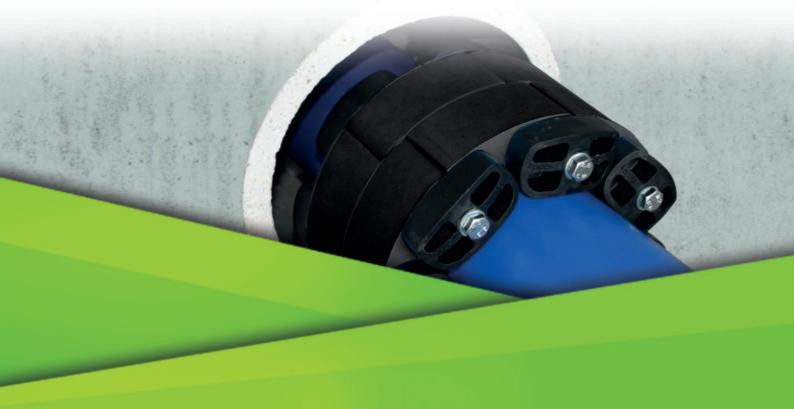

## Wall Penetration Sets 4 pipes

28370

Wall penetration seal, wall sleeve and mounting caps supplied as complete kits. For easy and reliable wall penetration of service pipes and cables.

The proven wall-penetration system made of wall sleeve and 4 pipes Pressio<sup>®</sup> wall seals is now also available as a complete kit. In addition, there are two mounting caps to close the wall sleeve during the casting process.

An optimised seal to the pipe or cable is provided by one of the following versions of our 4 pipes Pressio<sup>®</sup> wall penetration seals.