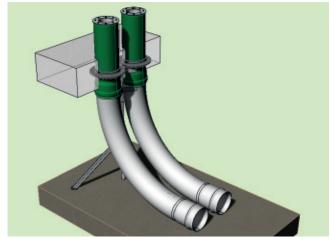

#### **Double Builder Set 4 heating**

| • 1 pc.                    | Extendable tripod                          |
|----------------------------|--------------------------------------------|
| <ul> <li>2 pcs.</li> </ul> | PVC-pipe bend                              |
| <ul> <li>2 pcs.</li> </ul> | Baseplate penetration                      |
|                            | KG2000-pipe L=500 mm incl. wall collar     |
| <ul> <li>4 pcs.</li> </ul> | Protective end caps                        |
| <ul> <li>2 pcs.</li> </ul> | Pressio®-Rings seal Type FW 2 x 40 mm with |
|                            | oversized flange                           |
| <ul><li>2 Sets</li></ul>   | Centering ring (System raci)               |
| <ul><li>2 Sets</li></ul>   | Fixing accessories for tripod              |
| • 1 Tube                   | Lubricant                                  |
|                            |                                            |