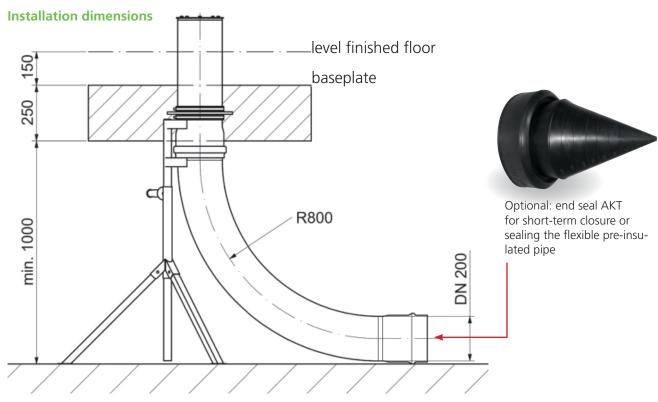

#### Single Builder Set 4 heating

| <ul><li>1 pc.</li></ul>    | Extendable tripod                                               |
|----------------------------|-----------------------------------------------------------------|
| • 1 ps.                    | PVC-pipe bend                                                   |
| • 1 ps.                    | Baseplate penetration<br>KG2000-pipe L=500 mm incl. wall collar |
| <ul> <li>2 pcs.</li> </ul> | Protective end caps                                             |
| <ul> <li>1 pc.</li> </ul>  | Pressio®-Rings seal Type FW 2 x 40 mm with                      |
|                            | oversized flange                                                |
| <ul> <li>1 Set</li> </ul>  | Centering ring (System raci)                                    |
| <ul> <li>1 Set</li> </ul>  | Fixing accessories for tripod                                   |
| <ul><li>1 Tube</li></ul>   | Lubricant                                                       |