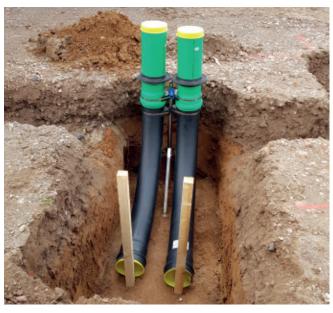

## **District Heating Baseplate Penetration 4 pipes**

The Builder Set contains the appropriate 4 pipes sealing: **Pressio®-Rings Type FW** with oversized flange for diameters of flexible preinsulated pipes.

The new district heating baseplate penetration 4 pipes has been developed for direct concrete encasing into the baseplate, for the feed-in and secure sealing of flexible district heating pipes. The components can be mounted in just a few simple steps:

- guaranteed tightness to withstand high external water pressure up to 5 bar (MFPA tested) using the proven 4 pipes wall collar
- certified radon tightness
- solid positioning and easy adjustment in the pipe trench
- suitable for all common systems of flexible preinsulated pipes
- ready for connecting a KG2000- / KG-pipe at the construction site
- easy installation: position of connection sleeves and pipe bends guarantee an **optimum pipe feed**
- intelligent development of new construction areas