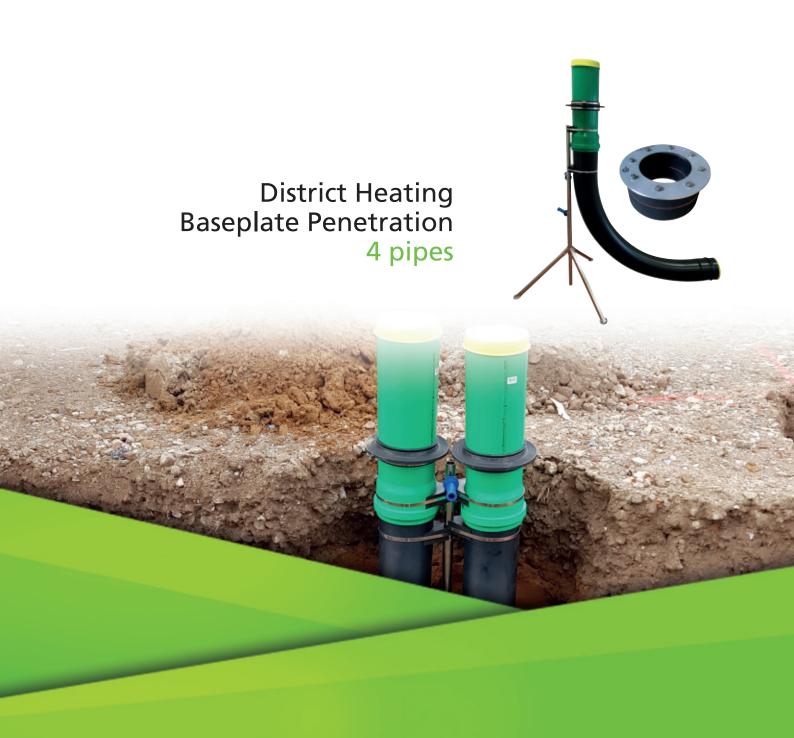

## **District Heating Baseplate Penetration 4 pipes**

The Builder Set contains the appropriate 4 pipes sealing: **Pressio®-Rings Type FW** with oversized flange for diameters of flexible preinsulated pipes.

The new district heating baseplate penetration 4 pipes has been developed for direct concrete encasing into the baseplate, for the feed-in and secure sealing of flexible district heating pipes. The components can be mounted in just a few simple steps:

- guaranteed tightness to withstand high external water pressure up to 5 bar (MFPA tested) using the proven 4 pipes wall collar
- certified radon tightness
- solid positioning and easy adjustment in the pipe trench
- suitable for all common systems of flexible preinsulated pipes
- ready for connecting a KG2000- / KG-pipe at the construction site
- easy installation: position of connection sleeves and pipe bends guarantee an **optimum pipe feed**
- intelligent development of new construction areas