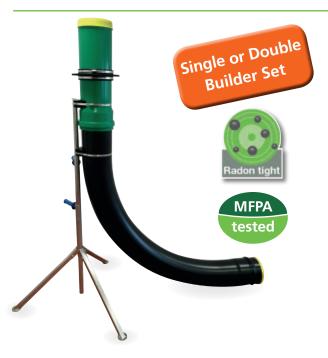

### **Supplied**

#### Single Builder Set 4 heating

| <ul><li>1 pc.</li></ul>    | Extendable tripod                                               |
|----------------------------|-----------------------------------------------------------------|
| • 1 ps.                    | PVC-pipe bend                                                   |
| • 1 ps.                    | Baseplate penetration<br>KG2000-pipe L=500 mm incl. wall collar |
| <ul> <li>2 pcs.</li> </ul> | Protective end caps                                             |
| <ul> <li>1 pc.</li> </ul>  | Pressio®-Rings seal Type FW 2 x 40 mm with                      |
|                            | oversized flange                                                |
| <ul> <li>1 Set</li> </ul>  | Centering ring (System raci)                                    |
| <ul> <li>1 Set</li> </ul>  | Fixing accessories for tripod                                   |
| <ul><li>1 Tube</li></ul>   | Lubricant                                                       |

#### **Double Builder Set 4 heating**

| • 1 pc.                    | Extendable tripod                          |
|----------------------------|--------------------------------------------|
| <ul> <li>2 pcs.</li> </ul> | PVC-pipe bend                              |
| <ul> <li>2 pcs.</li> </ul> | Baseplate penetration                      |
|                            | KG2000-pipe L=500 mm incl. wall collar     |
| <ul> <li>4 pcs.</li> </ul> | Protective end caps                        |
| <ul> <li>2 pcs.</li> </ul> | Pressio®-Rings seal Type FW 2 x 40 mm with |
|                            | oversized flange                           |
| <ul><li>2 Sets</li></ul>   | Centering ring (System raci)               |
| <ul><li>2 Sets</li></ul>   | Fixing accessories for tripod              |
| • 1 Tube                   | Lubricant                                  |
|                            |                                            |