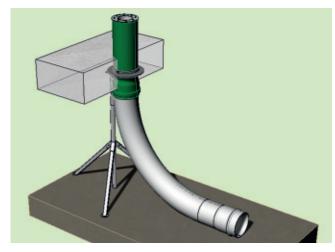

#### Single Builder Set 4 heating

| <ul><li>1 pc.</li></ul>    | Extendable tripod                                               |
|----------------------------|-----------------------------------------------------------------|
| • 1 ps.                    | PVC-pipe bend                                                   |
| • 1 ps.                    | Baseplate penetration<br>KG2000-pipe L=500 mm incl. wall collar |
| <ul> <li>2 pcs.</li> </ul> | Protective end caps                                             |
| <ul> <li>1 pc.</li> </ul>  | Pressio®-Rings seal Type FW 2 x 40 mm with                      |
|                            | oversized flange                                                |
| <ul> <li>1 Set</li> </ul>  | Centering ring (System raci)                                    |
| <ul> <li>1 Set</li> </ul>  | Fixing accessories for tripod                                   |
| <ul><li>1 Tube</li></ul>   | Lubricant                                                       |