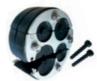

## Components:

Pressio® Universal 100 / 18-65 mm V2A closed version (with onion-ring technology)

Pressio® Universal 100 / 18-65 mm V2A split version (with onion-ring technology)

Rubber Support Ring 100 / 32-40 mm

Pressio®-Elements Wall Penetration Seal IL 310 S 316, EPDM, 50 ±5 Shore A Bolts V4A (7 or 10 elements) (105-114 mm or 155-164 mm)

Pressio® 4 cables® UNIVERSAL 100 / 2 x 6-32 mm, 2 x 6-25 mm V2A split version (with onion-ring technology)