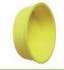

Fibre Cement Wall Sleeve ID 100 / 150 / 200 mm Length 250 mm

PVC - Wall Sleeve ID 100 / 150 / 200 mm Length 400 mm

Mounting Cap PE for Wall Sleeve DN 100 / DN 150 / DN 200