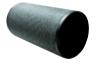

Fibre Cement Wall Sleeve ID 100 / 150 / 200 mm Length 250 mm

PVC - Wall Sleeve ID 100 / 150 / 200 mm Length 400 mm

Mounting Cap PE for Wall Sleeve DN 100 / DN 150 / DN 200