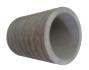

Fibre Cement Wall Sleeve ID 100 / 150 / 200 mm Length 250 mm

PVC - Wall Sleeve ID 100 / 150 / 200 mm Length 400 mm

Mounting Cap PE for Wall Sleeve DN 100 / DN 150 / DN 200