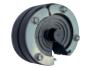

Pressio®-Elements Wall Penetration Seal IL 310 S 316, EPDM, 50 ±5 Shore A Bolts V4A (7 or 10 elements) (105-114 mm or 155-164 mm)

Pressio® 4 cables® UNIVERSAL 100 / 2 x 6-32 mm, 2 x 6-25 mm V2A split version (with onion-ring technology)