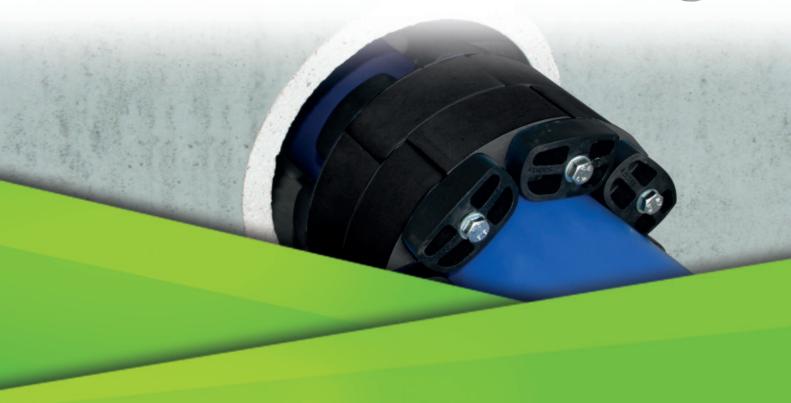

## **Wall Penetration Sets 4 pipes**

Wall penetration seal, wall sleeve and mounting caps supplied as complete kits. For easy and reliable wall penetration of service pipes and cables.

The proven wall-penetration system made of wall sleeve and 4 pipes Pressio® wall seals is now also available as a complete kit. In addition, there are two mounting caps to close the wall sleeve during the casting process.

Our PVC or fibre cement wall sleeves will shape a perfect wall opening. The sleeves provides a special surface on the outside with grooving to ensure the bond with the wall cement.

An optimised seal to the pipe or cable is provided by one of the following versions of our 4 pipes Pressio® wall penetration seals.