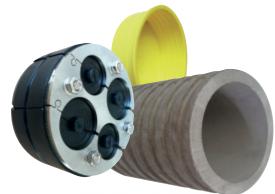

## **Wall Penetration Sets 4 pipes**

Wall penetration seal, wall sleeve and mounting caps supplied as complete kits. For easy and reliable wall penetration of service pipes and cables.

The proven wall-penetration system made of wall sleeve and 4 pipes Pressio® wall seals is now also available as a complete kit. In addition, there are two mounting caps to close the wall sleeve during the casting process.

Our PVC or fibre cement wall sleeves will shape a perfect wall opening. The sleeves provides a special surface on the outside with grooving to ensure the bond with the wall cement.

An optimised seal to the pipe or cable is provided by one of the following versions of our 4 pipes Pressio® wall penetration seals.

Fibre Cement Wall Sleeve ID 100 / 150 / 200 mm Length 250 mm

PVC - Wall Sleeve ID 100 / 150 / 200 mm Length 400 mm

Mounting Cap PE for Wall Sleeve DN 100 / DN 150 / DN 200