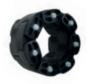

## Components:

Pressio® Universal 100 / 18-65 mm V2A closed version (with onion-ring technology)

Pressio® Universal 100 / 18-65 mm V2A split version (with onion-ring technology)

Rubber Support Ring 100 / 32-40 mm