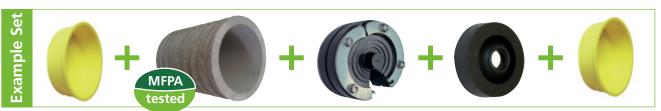

## **Wall Penetration Sets 4 pipes**

Wall penetration seal, wall sleeve and mounting caps supplied as complete kits. For easy and reliable wall penetration of service pipes and cables.

The proven wall-penetration system made of wall sleeve and 4 pipes Pressio® wall seals is now also available as a complete kit. In addition, there are two mounting caps to close the wall sleeve during the casting process.

Our PVC or fibre cement wall sleeves will shape a perfect wall opening. The sleeves provides a special surface on the outside with grooving to ensure the bond with the wall cement.

An optimised seal to the pipe or cable is provided by one of the following versions of our 4 pipes Pressio® wall penetration seals.

## Components:

Pressio® Universal 100 / 18-65 mm V2A closed version (with onion-ring technology)

Pressio® Universal 100 / 18-65 mm V2A split version (with onion-ring technology)

Rubber Support Ring 100 / 32-40 mm

Pressio®-Elements Wall Penetration Seal IL 310 S 316, EPDM, 50 ±5 Shore A Bolts V4A (7 or 10 elements) (105-114 mm or 155-164 mm)

Pressio® 4 cables® UNIVERSAL 100 / 2 x 6-32 mm, 2 x 6-25 mm V2A split version (with onion-ring technology)

Fibre Cement Wall Sleeve ID 100 / 150 / 200 mm Length 250 mm

PVC - Wall Sleeve ID 100 / 150 / 200 mm Length 400 mm

Mounting Cap PE for Wall Sleeve DN 100 / DN 150 / DN 200