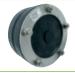

## Components:

Pressio® Universal 100 / 18-65 mm V2A closed version (with onion-ring technology)

Pressio® Universal 100 / 18-65 mm V2A split version (with onion-ring technology)

Rubber Support Ring 100 / 32-40 mm

Pressio®-Elements Wall Penetration Seal IL 310 S 316, EPDM, 50 ±5 Shore A Bolts V4A (7 or 10 elements) (105-114 mm or 155-164 mm)

Pressio® 4 cables® UNIVERSAL 100 / 2 x 6-32 mm, 2 x 6-25 mm V2A split version (with onion-ring technology)