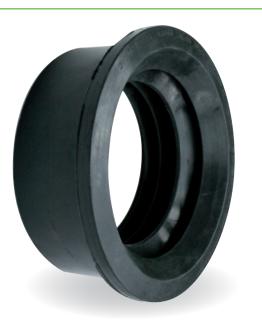

# Manhole Connector 4 pipes

## Manhole Connector 4 pipes - Type P-MC

#### **Product information**

The sealing rings for the connection of plastic pipelines to manholes are made for a safe seal inside the annular space between core drilled hole and carrier pipe.

Manhole Connectors 4 pipes are made from high quality EPDM elastomer durometer 50 Shore A, acc. to EN681, to guarantee a long life-time.