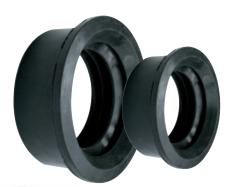

# Manhole Connector 4 pipes

## Manhole Connector 4 pipes - Type P-MC

#### **Product information**

The sealing rings for the connection of plastic pipelines to manholes are made for a safe seal inside the annular space between core drilled hole and carrier pipe.

Manhole Connectors 4 pipes are made from high quality EPDM elastomer durometer 50 Shore A, acc. to EN681, to guarantee a long life-time.