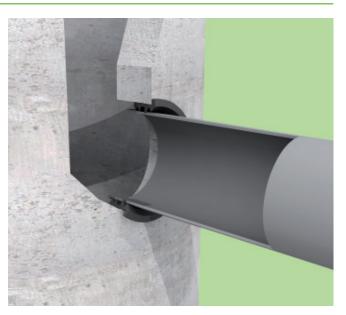

#### **Product information**

The sealing rings for the connection of plastic pipelines to manholes are made for a safe seal inside the annular space between core drilled hole and carrier pipe.

Manhole Connectors 4 pipes are made from high quality EPDM elastomer durometer 50 Shore A, acc. to EN681, to guarantee a long life-time.

Please see the available combinations of manhole and pipe diameters.

#### Installation instruction

- 1. Drilling Drill the concrete or plastic wall with the core drill in specified dimension. Deburr the hole edges.
- 2. Mark the insertion depth of the seal on the pipe for subsequent checking of optimal installation. If possible, use lubricant when inserting the seal and the pipe.