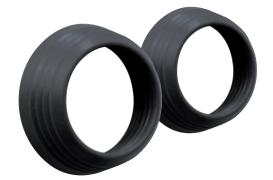

#### **Product information**

Labyrinth seals are directly cast into the wall at building wall penetrations, especially on preinsulated pipelines for district heating as a water stop that is tight against low external water pressure. The high-quality rubber ensures an extremely secure seal. Our Pressio wall penetration seal is suitable as a water stop that is tight against high external water pressure.

### Application

Labyrinth seals are mainly applied on preinsulated pipelines (PE-jacket or flexible district heating pipelines).

- Pressure tight up to 0.5 bar water pressure

## **Advantages**

- Fast mounting because no tensioning steel straps are necessary
- High-quality rubber ensures an extremely secure seal (up to pipe size 200 mm moulded in one piece)

ØD3 **installed** = D1 + 34±4 mm