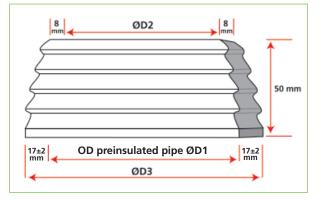

## **Advantages**

- Fast mounting because no tensioning steel straps are necessary
- High-quality rubber ensures an extremely secure seal (up to pipe size 200 mm moulded in one piece)

ØD3 **installed** = D1 + 34±4 mm