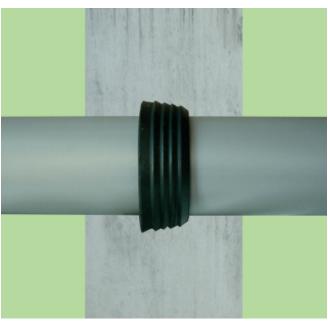

#### **Application manual**

- 1. Push Labyrinth seal over the cleaned casing pipe Stretchable to tolerances acc. to EN253
- 2. Cast Labyrinth seal directly in the middle of the wall

| OD pipe in mm | ArtNo. Labyrinth Seal |
|---------------|-----------------------|
| 65            | 12900                 |
| 75            | 12901                 |
| 90            | 12902                 |
| 110           | 12903                 |
| 125           | 12904                 |
| 140           | 12905                 |
| 143           | 12906                 |
| 160           | 12907                 |
| 180           | 12908                 |
| 200           | 12909                 |
| 225           | 12910                 |
| 250           | 12911                 |
| 280           | 12912                 |
| 315           | 12913                 |
| 355           | 12914                 |
| 400           | 12915                 |
| 450           | 12916                 |
| 500           | 12917                 |
| 560           | 12918                 |
| 630           | 12919                 |
| 670           | 12920                 |
| 710           | 12921                 |
| 800           | 12922                 |
| 900           | 12923                 |
| 1000          | 12924                 |