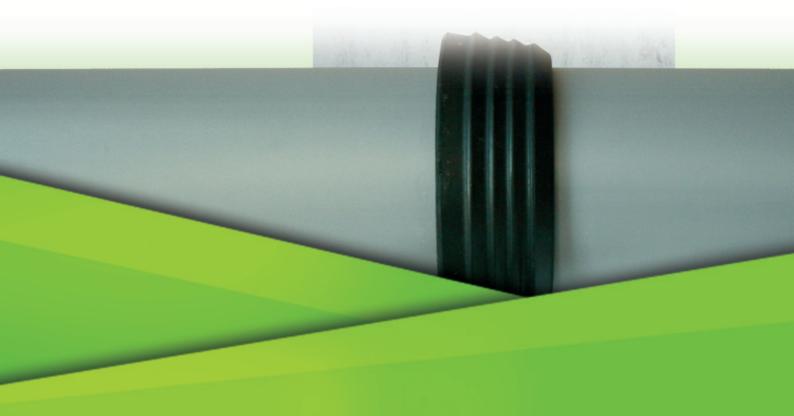

#### **Application manual**

- 1. Push Labyrinth seal over the cleaned casing pipe Stretchable to tolerances acc. to EN253
- 2. Cast Labyrinth seal directly in the middle of the wall

| OD pipe in mm | ArtNo. Labyrinth Seal |
|---------------|-----------------------|
| 65            | 12900                 |
| 75            | 12901                 |
| 90            | 12902                 |
| 110           | 12903                 |
| 125           | 12904                 |
| 140           | 12905                 |
| 143           | 12906                 |
| 160           | 12907                 |
| 180           | 12908                 |
| 200           | 12909                 |
| 225           | 12910                 |
| 250           | 12911                 |
| 280           | 12912                 |
| 315           | 12913                 |
| 355           | 12914                 |
| 400           | 12915                 |
| 450           | 12916                 |
| 500           | 12917                 |
| 560           | 12918                 |
| 630           | 12919                 |
| 670           | 12920                 |
| 710           | 12921                 |
| 800           | 12922                 |
| 900           | 12923                 |
| 1000          | 12924                 |