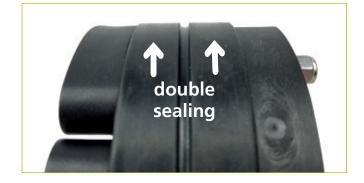

#### Usage

Gas and water tight closure between carrier and casing pipe or core hole with a 40 mm thick rubber element (alternatively with two 40 mm rubber elements) which is compressed between two polymer pressure plates.

#### **Advantages**

- fast and easy installation
- pressure plates made from high strength polyamide PA6-30
- tight against high external water pressure
- Split seal can be used for retrofit application
- offset pressure plate placement allows very simple retrofit installation