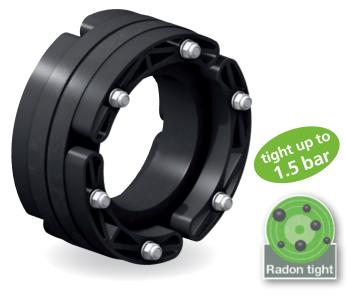

### Pressio®-Rings BlackLine wall penetration seals 4 pipes

#### **Product information**

Pressio® Rings BlackLine is our new series of sealing rings with pressure plates made from glass-fibre reinforced polyamide. They are used to seal wall penetrations for pipes and cables against high or low external water pressure.

#### Usage

Gas and water tight closure between carrier and casing pipe or core hole with a 40 mm thick rubber element (alternatively with two 40 mm rubber elements) which is compressed between two polymer pressure plates.

#### **Approval and test**

- pressure tight up to 1.5 bar
- tight against radon gas

#### **Advantages**

- fast and easy installation
- pressure plates made from high strength polyamide PA6-30
- tight against high external water pressure
- Split seal can be used for retrofit application
- offset pressure plate placement allows very simple retrofit installation