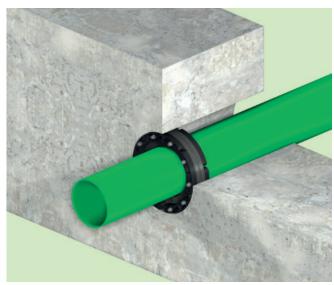

Pressio® Rings are the most secure way of sealing wall penetrations for pipelines.

#### Usage

Gas and water tight closure between carrier and casing pipe or core hole with a 40 mm thick rubber element (alternatively with two 40 mm rubber elements) which is compressed between two polymer pressure plates.

#### Please note:

- Core holes should be coated with epoxy resin to protect the concrete and smooth over any possible cavities or grooves
- To carry out any subsequent installations, just remove one of the bolts next to the separation point to open the seal
- Carrier pipes have to be centred and supported
- Pressio® wall penetration seals do not provide any kind of pipe bedding or anchor point