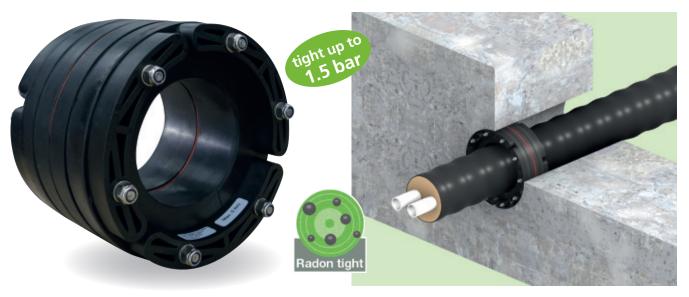

## Pressio®-Rings BlackLine Type FW wall penetration seals 4 pipes

#### **Product information**

Pressio®-Rings BlackLine type FW is our new series of sealing rings with pressure plates made from glass-fibre reinforced polyamide. They are **especially designed for flexible and PE-jacked preinsulated pipe systems for district heating** and are gastight and withstand also high external water pressure.

#### Usage

**Gas- and water tight sealing** between carrier and casing pipe or core hole with two 40 mm rubber elements which are compressed between two polymer pressure plates.

#### **Approval and test**

- Pressure tight up to 1.5 bar
- Tight against radon gas

- Available in special preinsulated pipe dimensions in 1x 40 mm and 2x 40 mm version
- Extra soft rubber allows low tightening torque with low danger of pipe deformation
- Special dimensions consider the pipe tolerances of the EN 253 and e.g. the ovalities of flexible pipes
- IAF certified radon tightness
- Facilitates minimal pipe movement and angling