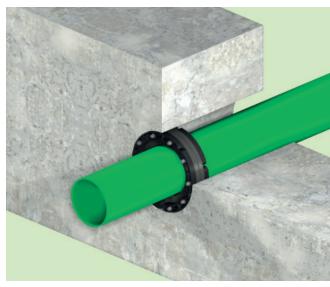

Pressio® Rings are the most secure way of sealing wall penetrations for pipelines.

#### Usage

Gas and water tight closure between carrier and casing pipe or core hole with a 40 mm thick rubber element (alternatively with two 40 mm rubber elements) which is compressed between two polymer pressure plates.

#### Installation

- 1. Clean casing pipe/core bore and pipe.
- 2. Check casing pipe/core bore diameter and carrier pipe diameter with sealing range written on the Pressio seal..
- 3. Insert Pressio Seal into the wall and push pipe through. Pressio shall be placed towards the outside of the building, with nuts towards the inside for later retightening.
- 4. Use a torque wrench to tighten nuts in a clockwise pattern with torque value according to table below. Each nut shall be turned approx. three times, several passes will be necessary.