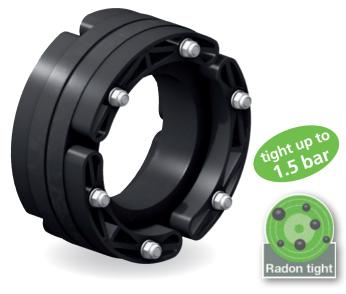

### **Product information**

Pressio® Rings BlackLine is our new series of sealing rings with pressure plates made from glass-fibre reinforced polyamide. They are used to seal wall penetrations for pipes and cables against high or low external water pressure.

#### Usage

Gas and water tight closure between carrier and casing pipe or core hole with a 40 mm thick rubber element (alternatively with two 40 mm rubber elements) which is compressed between two polymer pressure plates.

## **Approval and test**

- pressure tight up to 1.5 bar
- tight against radon gas

#### **Advantages**

- fast and easy installation
- pressure plates made from high strength polyamide PA6-30
- tight against high external water pressure
- Split seal can be used for retrofit application
- offset pressure plate placement allows very simple retrofit installation